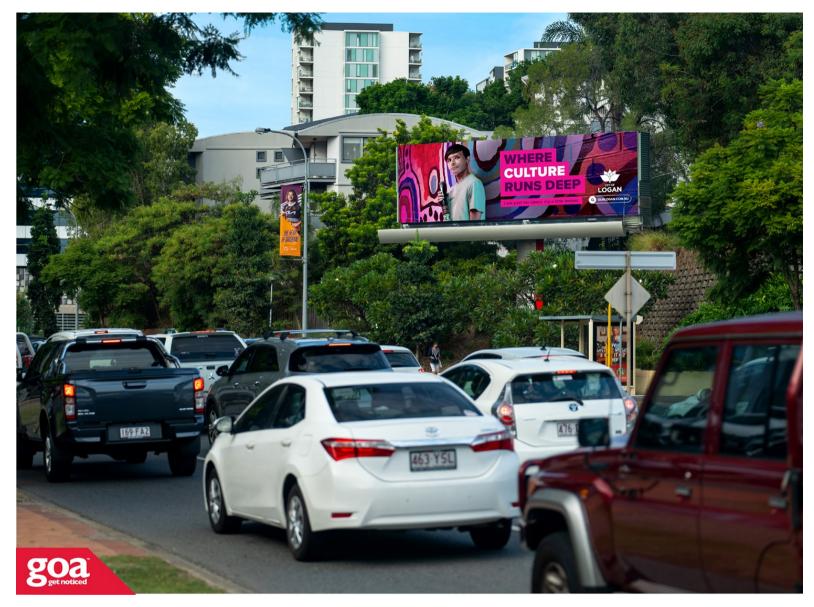

This CLASSIC SUPERSITE elevated on a single pole stands on the right hand side of the road visible to traffic travelling inbound towards Brisbane's CBD along Breakfast Creek Road. This site is popular with advertisers as Breakfast Creek Road carries the majority of the city bound traffic from Brisbane Airport and the Gateway Motorway via Kingsford Smith Drive. This billboard offers an opportunity to have an ALWAYS ON message in a high traffic area ensuring maximum exposure for your brand.

## Breakfast Creek Rd, Newstead - Inbound 4006 0021

Brisbane Inner North

12.66m x 3.35m

Illuminated

Pocket Edge